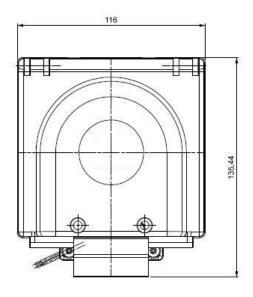

th barbed connectors shown

The 4000 is a high performance and versatile peristaltic pump. The hinged lid forms an integral part of the pump construction, and releasing the lid catch facilitates tubing replacement. The lid can also be removed completely for tube replacement in confined spaces.

Options available for this unit include a choice of tube material and size, motor speed and voltage and tub connectors.

### **General Specification:**

Motor – Permanent magnet with spur gearbox 12v or 24v DC

Running current – 1.6-2A (based on 10mm Santoprene at 24v DC)

Pump body - Glass filled polypropylene

Rotor – PPS Ryton®

Rollers – Nylatron®

Lid – Polycarbonate

Weight – 1.2 Kg

Tube options – Silicone (2.4mm Wall) or Santoprene® (2.4mm Wall)



## **4000 SERIES**



#### **Dimensions**





### **Ordering options**



4000-150-012-100

This product code relates to a 10mm Silicone tube pump with a 150 rpm 12v DC motor.

#### Acetal barbed connectors available:-

- Straight connectors: 8mm (part no. GS8) & 10mm (GS10)
- 2. Reducing connectors: 8mm/6mm (GRS8-6), 10mm/8mm (GRS10-8), 12mm/10mm (GRS12-10)

| Options            | Product code |
|--------------------|--------------|
| Tube material      |              |
| - Silicone         | 4000         |
| - Santoprene       | 4001         |
| Speed              |              |
| - 150 rpm – 12vDC  | 150-012      |
| - 300 rpm – 24v DC | 300-024      |
| Tube size          |              |
| - 10mm             | 100          |
| - 8mm              | 080          |

The Williamson Manufacturing Company Ltd provides no warranty