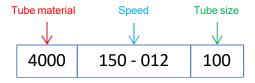

### **Ordering options**

4000-150-012-100

This product code relates to a 10mm Silicone tube pump with a 150 rpm 12v DC motor.

#### Acetal barbed connectors available:-

- Straight connectors: 8mm (part no. GS8) & 10mm (GS10)
- 2. Reducing connectors: 8mm/6mm (GRS8-6), 10mm/8mm (GRS10-8), 12mm/10mm (GRS12-10)

| Options            | Product code |
|--------------------|--------------|
| Tube material      |              |
| - Silicone         | 4000         |
| - Santoprene       | 4001         |
| Speed              |              |
| - 150 rpm – 12vDC  | 150-012      |
| - 300 rpm – 24v DC | 300-024      |
| Tube size          |              |
| - 10mm             | 100          |
| - 8mm              | 080          |