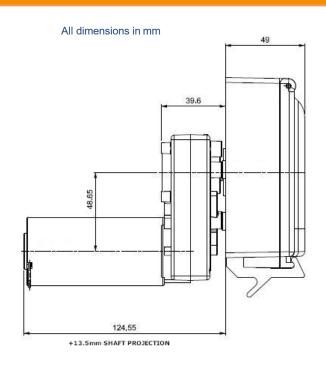

barbed connectors shown

The 4000 is a high performance and versatile peristaltic pump. The hinged lid forms an integral part of the pump construction, and releasing the lid catch facilitates tubing replacement. The lid can also be removed completely for tube replacement in confined spaces.

Options available for this unit include a choice of tube material and size, motor speed and voltage and tub connectors.

### **General Specification:**

Motor – Permanent magnet with spur gearbox 12v or 24v DC

Running current – 1.6-2A (based on 10mm Santoprene at 24v DC)

Pump body - Glass filled polypropylene

Rotor – PPS Ryton®

Rollers – Nylatron®

Lid – Polycarbonate

Weight – 1.2 Kg

Tube options – Silicone (2.4mm Wall) or Santoprene® (2.4mm Wall)



## **4000 SERIES**



#### **Dimensions**





### **Ordering options**



4000-150-012-100

This product code relates to a 10mm Silicone tube pump with a 150 rpm 12v DC motor.

#### Acetal barbed connectors available:-

- Straight connectors: 8mm (part no. GS8) & 10mm (GS10)
- 2. Reducing connectors: 8mm/6mm (GRS8-6), 10mm/8mm (GRS10-8), 12mm/10mm (GRS12-10)

| Options            | Product code |
|--------------------|--------------|
| Tube material      |              |
| - Silicone         | 4000         |
| - Santoprene       | 4001         |
| Speed              |              |
| - 150 rpm – 12vDC  | 150-012      |
| - 300 rpm – 24v DC | 300-024      |
| Tube size          |              |
| - 10mm             | 100          |
| - 8mm              | 080          |

The Williamson Manufacturing Company Ltd provides no warranty o