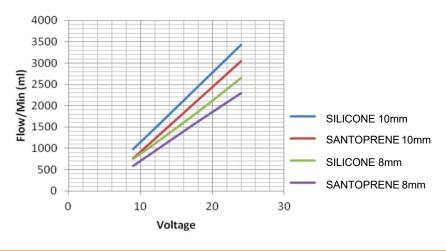

Options available for this unit include a choice of tube material and size, motor speed and voltage and tub connectors.

### **General Specification:**

Motor – Permanent magnet with spur gearbox 12v or 24v DC

Running current – 1.6-2A (based on 10mm Santoprene at 24v DC)

Pump body - Glass filled polypropylene

Rotor – PPS Ryton®

Rollers – Nylatron®

Lid – Polycarbonate

Weight – 1.2 Kg

Tube options – Silicone (2.4mm Wall) or Santoprene® (2.4mm Wall)