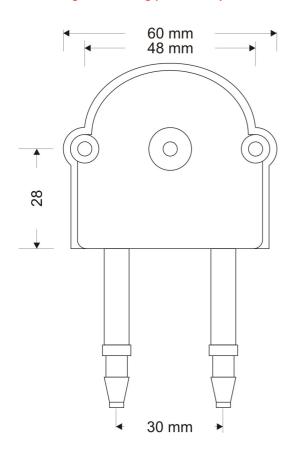

## 200 series Pump Heads only

Drawing, for full details please see appropriate specification sheet (last updated May 2019)

The mini range of peristaltic pumps has been designed to offer the OEM a low cost compact and reliable means of dosing a wide range of liquids. As with all peristaltic pumps they have excellent suction performance, self priming up to 5 metres from dry and capable of pumping up to 10m head pressure. Peristaltic pumps offer a good level of accuracy and repeatability and as only the tube contacts the pumped media, they are corrosion resistant, easy to clean and inexpensive to maintain. Depending on tubing ID and motor voltage & RPM, the 200

series pump offers flow rates between 4ml/min-1 and 219ml/min-1.in

The range of stock motors (including DC & AC synchronous) to fit the 200 series mini pump heads gives a good choice of performance and is adaptable to many existing installations. Variable speed drive controllers can be supplied to meet customers requirements. In addition to motor/pump assemblies the 200 series pump is available as a pump head only, fitted with Silicone, Santoprene®, or Viton® tubing. For detailed specifications of the numerous 200 series configurations please follow this link: