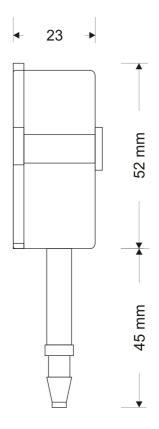

## 200 series Pump Heads only

Drawing, for full details please see appropriate specification sheet (last updated May 2019)

The mini range of peristaltic pumps has been designed to offer the OEM a low cost compact and reliable means of dosing a wide range of liquids. As with all peristaltic pumps they have excellent suction performance, self priming up to 5 metres from dry and capable of pumping up to 10m head pressure. Peristaltic pumps offer a good level of accuracy and repeatability and as only the tube contacts the pumped media, they are corrosion resistant, easy to clean and inexpensive to maintain. Depending on tubing ID and motor voltage & RPM, the 200

series pump offers flow rates between 4ml/min-1 and 219ml/min-1.in

The range of stock motors (including DC & AC synchronous) to fit the 200 series mini pump heads gives a good choice of performance and is adaptable to many existing installations. Variable speed drive controllers can be supplied to meet customers requirements. In addition to motor/pump assemblies the 200 series pump is available as a pump head only, fitted with Silicone, Santoprene®, or Viton® tubing. For detailed specifications of the numerous 200 series configurations please follow this link: